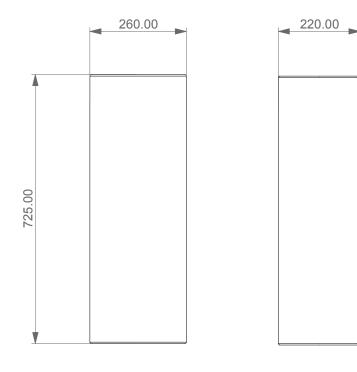

**FRONT** 

Colonna per tutti i lavabi Like per installazione centro stanza. Column for all Like washbasins free standing.

LEFT

**TOP** 

Colonna per tutti i lavabi Like per installazione centro stanza. Column for all Like washbasins free standing.

Scale

1:10

cod. LKCOLFS

This drawing including the respectivedata may neither be duplicated nor modified nor altered without the consent of GSG Ceramic Design. The use of the data/technical drawings take place at users own risk and under exclusion of any liability of GSG Ceramic Design. The dimensions are not binding; products are subject to changes. Measurement shown may be subjected to small variations or are indicative.