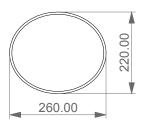

**FRONT** 

Colonna per tutti i lavabi Like per installazione centro stanza. Column for all Like washbasins free standing.

LEFT

**TOP** 

Colonna per tutti i lavabi Like per installazione centro stanza. Column for all Like washbasins free standing.

Scale

1:10

cod. LKCOLFS

This drawing including the respectivedata may neither be duplicated nor modified nor altered without the consent of GSG Ceramic Design. The use of the data/technical drawings take place at users own risk and under exclusion of any liability of GSG Ceramic Design. The dimensions are not binding; products are subject to changes. Measurement shown may be subjected to small variations or are indicative.