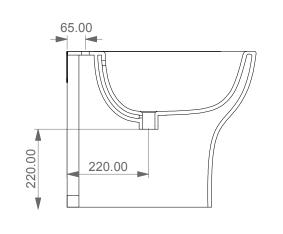

510.00

LEFT

FRONT

REAR

SECTION

TOP

Bidet a terra Speed monoforo (senza foro, tre fori su richiesta) Speed bidet back to wall one hole (no hole, three holes on request)

| Designation<br>Bidet a terra Speed monoforo<br>(senza foro, tre fori su richiesta)<br>Speed bidet back to wall one hole<br>(no hole, three holes on request) | CERAMIC DESIGN                                                                                                                                                                                                        |
|--------------------------------------------------------------------------------------------------------------------------------------------------------------|-----------------------------------------------------------------------------------------------------------------------------------------------------------------------------------------------------------------------|
| Scale<br>1:10                                                                                                                                                | This drawing including the respectivedata may neither be duplicated<br>nor modified nor altered without the consent of GSG Ceramic Design.<br>The use of the data/technical drawings take place at users own risk and |
| cod. SPBI01                                                                                                                                                  | under exclusion of any liability of GSG Ceramic Design.<br>The dimensions are not binding; products are subject to changes.<br>Measurement shown may be subjected to small variations or are indicative               |