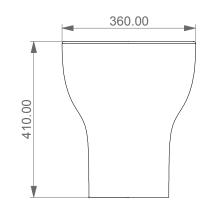

510.00

LEFT

FRONT

REAR

SECTION

TOP

Bidet a terra Speed monoforo (senza foro, tre fori su richiesta) Speed bidet back to wall one hole (no hole, three holes on request)

| Designation<br>Bidet a terra Speed monoforo<br>(senza foro, tre fori su richiesta)<br>Speed bidet back to wall one hole<br>(no hole, three holes on request) | CERAMIC DESIGN                                                                                                                                                                                                        |
|--------------------------------------------------------------------------------------------------------------------------------------------------------------|-----------------------------------------------------------------------------------------------------------------------------------------------------------------------------------------------------------------------|
| Scale<br>1:10                                                                                                                                                | This drawing including the respectivedata may neither be duplicated<br>nor modified nor altered without the consent of GSG Ceramic Design.<br>The use of the data/technical drawings take place at users own risk and |
| cod. SPBI01                                                                                                                                                  | under exclusion of any liability of GSG Ceramic Design.<br>The dimensions are not binding; products are subject to changes.<br>Measurement shown may be subjected to small variations or are indicative               |