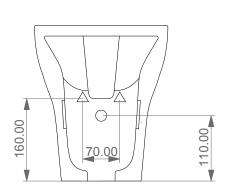

510.00

LEFT

FRONT

REAR

SECTION

TOP

Bidet a terra Speed monoforo (senza foro, tre fori su richiesta) Speed bidet back to wall one hole (no hole, three holes on request)

| Designation<br>Bidet a terra Speed monoforo<br>(senza foro, tre fori su richiesta)<br>Speed bidet back to wall one hole<br>(no hole, three holes on request) | CERAMIC DESIGN                                                                                                                                                                                                        |
|--------------------------------------------------------------------------------------------------------------------------------------------------------------|-----------------------------------------------------------------------------------------------------------------------------------------------------------------------------------------------------------------------|
| Scale<br>1:10                                                                                                                                                | This drawing including the respectivedata may neither be duplicated<br>nor modified nor altered without the consent of GSG Ceramic Design.<br>The use of the data/technical drawings take place at users own risk and |
| cod. SPBI01                                                                                                                                                  | under exclusion of any liability of GSG Ceramic Design.<br>The dimensions are not binding; products are subject to changes.<br>Measurement shown may be subjected to small variations or are indicative               |