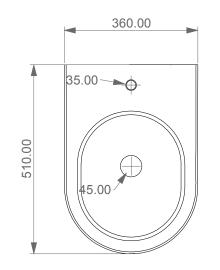

510.00

LEFT

FRONT

REAR

SECTION

TOP

Bidet a terra Speed monoforo (senza foro, tre fori su richiesta) Speed bidet back to wall one hole (no hole, three holes on request)

| Designation<br>Bidet a terra Speed monoforo<br>(senza foro, tre fori su richiesta)<br>Speed bidet back to wall one hole<br>(no hole, three holes on request) | CERAMIC DESIGN                                                                                                                                                                                                        |
|--------------------------------------------------------------------------------------------------------------------------------------------------------------|-----------------------------------------------------------------------------------------------------------------------------------------------------------------------------------------------------------------------|
| Scale<br>1:10                                                                                                                                                | This drawing including the respectivedata may neither be duplicated<br>nor modified nor altered without the consent of GSG Ceramic Design.<br>The use of the data/technical drawings take place at users own risk and |
| cod. SPBI01                                                                                                                                                  | under exclusion of any liability of GSG Ceramic Design.<br>The dimensions are not binding; products are subject to changes.<br>Measurement shown may be subjected to small variations or are indicative               |