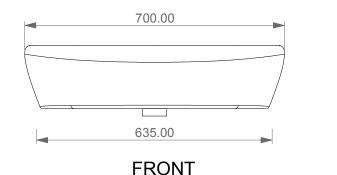

LEFT

Lavabo Touch cm 70 monoforo (senza foro su richiesta) Washbasin Touch cm 70 one hole (no hole on request)

REAR

Designation Lavabo Touch cm 70 monoforo (senza foro su richiesta) Washbasin Touch cm 70 one hole (no hole on request)

Scale 1:10

SECTION

cod. TOLAV70

This drawing including the respectivedata may neither be duplicated nor modified nor altered without the consent of GSG Ceramic Design. The use of the data/technical drawings take place at users own risk and under exclusion of any liability of GSG Ceramic Design. The dimensions are not binding; products are subject to changes. Measurement shown may be subjected to small variations or are indicative