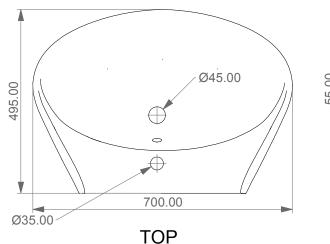

LEFT

Lavabo Touch cm 70 monoforo (senza foro su richiesta) Washbasin Touch cm 70 one hole (no hole on request)

REAR

Designation Lavabo Touch cm 70 monoforo (senza foro su richiesta) Washbasin Touch cm 70 one hole (no hole on request)

Scale 1:10

SECTION

cod. TOLAV70

This drawing including the respectivedata may neither be duplicated nor modified nor altered without the consent of GSG Ceramic Design. The use of the data/technical drawings take place at users own risk and under exclusion of any liability of GSG Ceramic Design. The dimensions are not binding; products are subject to changes. Measurement shown may be subjected to small variations or are indicative