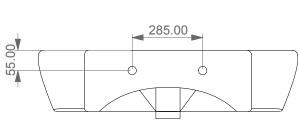

LEFT

Lavabo Touch cm 70 monoforo (senza foro su richiesta) Washbasin Touch cm 70 one hole (no hole on request)

REAR

Designation Lavabo Touch cm 70 monoforo (senza foro su richiesta) Washbasin Touch cm 70 one hole (no hole on request)

Scale 1:10

SECTION

cod. TOLAV70

This drawing including the respectivedata may neither be duplicated nor modified nor altered without the consent of GSG Ceramic Design. The use of the data/technical drawings take place at users own risk and under exclusion of any liability of GSG Ceramic Design. The dimensions are not binding; products are subject to changes. Measurement shown may be subjected to small variations or are indicative