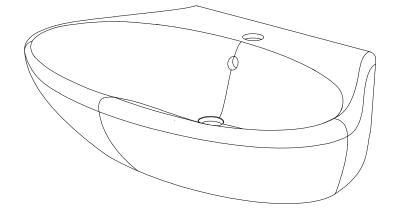

LEFT

Lavabo Touch cm 70 monoforo (senza foro su richiesta) Washbasin Touch cm 70 one hole (no hole on request)

REAR

Designation Lavabo Touch cm 70 monoforo (senza foro su richiesta) Washbasin Touch cm 70 one hole (no hole on request)