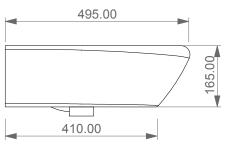

LEFT

Lavabo Touch cm 70 monoforo (senza foro su richiesta) Washbasin Touch cm 70 one hole (no hole on request)

REAR

Designation Lavabo Touch cm 70 monoforo (senza foro su richiesta) Washbasin Touch cm 70 one hole (no hole on request)

Scale 1:10

SECTION

cod. TOLAV70

This drawing including the respectivedata may neither be duplicated nor modified nor altered without the consent of GSG Ceramic Design. The use of the data/technical drawings take place at users own risk and under exclusion of any liability of GSG Ceramic Design. The dimensions are not binding; products are subject to changes. Measurement shown may be subjected to small variations or are indicative